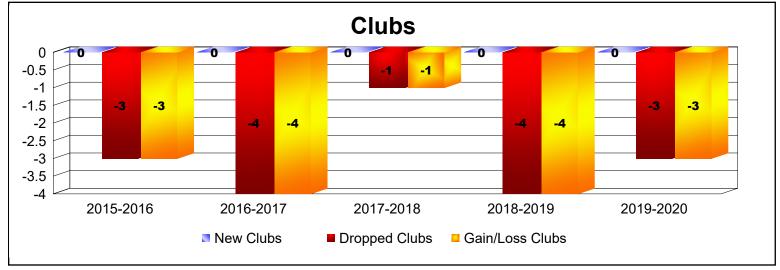

District 335 A

As of June 2020 Cumulative

| Year      | New<br>Clubs | Dropped<br>Clubs | Gain/<br>Loss<br>Clubs | New<br>Members | Charter<br>Members | Reinstate<br>Members | Transfer<br>Members | Total<br>Member<br>Added | Total<br>Members<br>Dropped | Gain/<br>Loss<br>Members |
|-----------|--------------|------------------|------------------------|----------------|--------------------|----------------------|---------------------|--------------------------|-----------------------------|--------------------------|
| 2015-2016 | 0            | -3               | -3                     | 243            | 0                  | 6                    | 9                   | 258                      | -273                        | -15                      |
| 2016-2017 | 0            | -4               | -4                     | 174            | 0                  | 6                    | 14                  | 194                      | -280                        | -86                      |
| 2017-2018 | 0            | -1               | -1                     | 193            | 0                  | 5                    | 0                   | 198                      | -231                        | -33                      |
| 2018-2019 | 0            | -4               | -4                     | 161            | 0                  | 7                    | 25                  | 193                      | -304                        | -111                     |
| 2019-2020 | 0            | -3               | -3                     | 189            | 0                  | 7                    | 1                   | 197                      | -229                        | -32                      |
| Average   | 0            | -3               | -3                     | 192            | 0                  | 6                    | 10                  | 208                      | -263                        | -55                      |