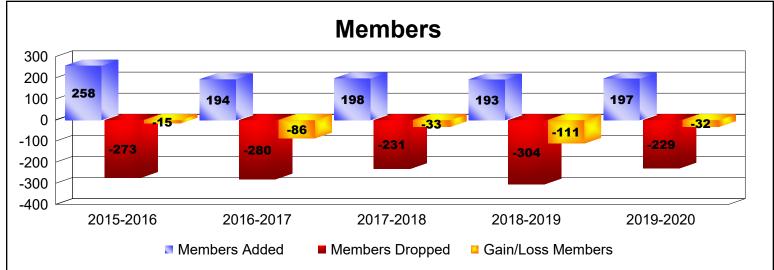

District 335 A

As of June 2020 Cumulative

| Year      | New<br>Clubs | Dropped<br>Clubs | Gain/<br>Loss<br>Clubs | New<br>Members | Charter<br>Members | Reinstate<br>Members | Transfer<br>Members | Total<br>Member<br>Added | Total<br>Members<br>Dropped | Gain/<br>Loss<br>Members |
|-----------|--------------|------------------|------------------------|----------------|--------------------|----------------------|---------------------|--------------------------|-----------------------------|--------------------------|
| 2015-2016 | 0            | -3               | -3                     | 243            | 0                  | 6                    | 9                   | 258                      | -273                        | -15                      |
| 2016-2017 | 0            | -4               | -4                     | 174            | 0                  | 6                    | 14                  | 194                      | -280                        | -86                      |
| 2017-2018 | 0            | -1               | -1                     | 193            | 0                  | 5                    | 0                   | 198                      | -231                        | -33                      |
| 2018-2019 | 0            | -4               | -4                     | 161            | 0                  | 7                    | 25                  | 193                      | -304                        | -111                     |
| 2019-2020 | 0            | -3               | -3                     | 189            | 0                  | 7                    | 1                   | 197                      | -229                        | -32                      |
| Average   | 0            | -3               | -3                     | 192            | 0                  | 6                    | 10                  | 208                      | -263                        | -55                      |